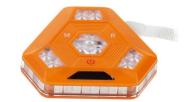

## Descriptio

LightShield is a multi-purpose light signaling solution with a magnetic base. Practical and portable, usable in the road or industrial environment. Also rechargeable individually

| OPTICAL FEATURES      |                                                                                      |      |
|-----------------------|--------------------------------------------------------------------------------------|------|
| Light source          | 27 LEDs                                                                              |      |
| Optics                | 360° + front                                                                         |      |
| Colour                | Amber                                                                                | Blue |
| Flashing modes        | 12 for the single module; 5 for the synchronized operation                           |      |
| ELECTRICAL FEATURES   |                                                                                      |      |
| Power supply          | Rechargeable lithium battery                                                         |      |
| Power consumption     | 25 W                                                                                 |      |
| Charge time           | 4 hours                                                                              |      |
| Operating time        | 20 hours                                                                             |      |
| Power charger         | 100-240 Vac and 12/24Vdc with cigarette lighter adapter (USB cable for the recharge) |      |
| Insulation class      | Class III                                                                            |      |
| MECHANICAL FEATURES   | _                                                                                    |      |
| IP protection degree  | IP65                                                                                 |      |
| Flare weight          | 145 g                                                                                |      |
| Kit case weight       | 4.5 Kg                                                                               |      |
| Flare dimensions      | 90 x 80 x 22 mm                                                                      |      |
| Kit case dimensions   | 365 x 340 x 107 mm                                                                   |      |
| Flare materials       | Polycarbonate, Thermoplastic Polyurethane and Aluminum Alloy                         |      |
| Kit case material     | Polypropylene                                                                        |      |
| Fixing                | Magnetic base, belt pockets and magnetic cone holders                                |      |
| Operating temperature | -20 °C ÷ + +55 °C                                                                    |      |
|                       |                                                                                      |      |