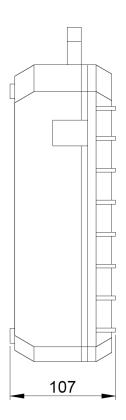

## Descriptio

LightShield is a multi-purpose light signaling solution with a magnetic base. Practical and portable, usable in the road or industrial environment. Also rechargeable individually

| OPTICAL FEATURES      |                                                                                      |      |
|-----------------------|--------------------------------------------------------------------------------------|------|
| Light source          | 27 LEDs                                                                              |      |
| Optics                | 360° + front                                                                         |      |
| Colour                | Amber                                                                                | Blue |
| Flashing modes        | 12 for the single module; 5 for the synchronized operation                           |      |
| ELECTRICAL FEATURES   |                                                                                      |      |
| Power supply          | Rechargeable lithium battery                                                         |      |
| Power consumption     | 25 W                                                                                 |      |
| Charge time           | 4 hours                                                                              |      |
| Operating time        | 20 hours                                                                             |      |
| Power charger         | 100-240 Vac and 12/24Vdc with cigarette lighter adapter (USB cable for the recharge) |      |
| Insulation class      | Class III                                                                            |      |
| MECHANICAL FEATURES   | _                                                                                    |      |
| IP protection degree  | IP65                                                                                 |      |
| Flare weight          | 145 g                                                                                |      |
| Kit case weight       | 4.5 Kg                                                                               |      |
| Flare dimensions      | 90 x 80 x 22 mm                                                                      |      |
| Kit case dimensions   | 365 x 340 x 107 mm                                                                   |      |
| Flare materials       | Polycarbonate, Thermoplastic Polyurethane and Aluminum Alloy                         |      |
| Kit case material     | Polypropylene                                                                        |      |
| Fixing                | Magnetic base, belt pockets and magnetic cone holders                                |      |
| Operating temperature | -20 °C ÷ + +55 °C                                                                    |      |
|                       |                                                                                      |      |