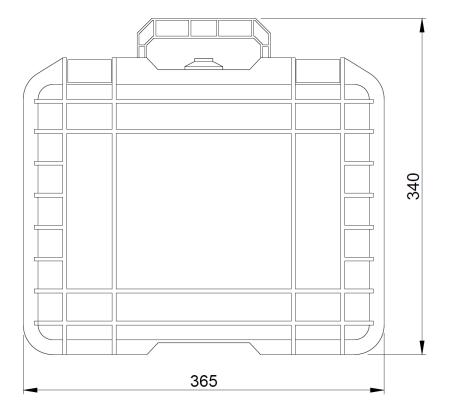

## Descriptio

LightShield is a multi-purpose light signaling solution with a magnetic base. Practical and portable, usable in the road or industrial environment. Also rechargeable individually

| OPTICAL FEATURES      |                                                                                      |      |
|-----------------------|--------------------------------------------------------------------------------------|------|
| Light source          | 27 LEDs                                                                              |      |
| Optics                | 360° + front                                                                         |      |
| Colour                | Amber                                                                                | Blue |
| Flashing modes        | 12 for the single module; 5 for the synchronized operation                           |      |
| ELECTRICAL FEATURES   |                                                                                      |      |
| Power supply          | Rechargeable lithium battery                                                         |      |
| Power consumption     | 25 W                                                                                 |      |
| Charge time           | 4 hours                                                                              |      |
| Operating time        | 20 hours                                                                             |      |
| Power charger         | 100-240 Vac and 12/24Vdc with cigarette lighter adapter (USB cable for the recharge) |      |
| Insulation class      | Class III                                                                            |      |
| MECHANICAL FEATURES   | _                                                                                    |      |
| IP protection degree  | IP65                                                                                 |      |
| Flare weight          | 145 g                                                                                |      |
| Kit case weight       | 4.5 Kg                                                                               |      |
| Flare dimensions      | 90 x 80 x 22 mm                                                                      |      |
| Kit case dimensions   | 365 x 340 x 107 mm                                                                   |      |
| Flare materials       | Polycarbonate, Thermoplastic Polyurethane and Aluminum Alloy                         |      |
| Kit case material     | Polypropylene                                                                        |      |
| Fixing                | Magnetic base, belt pockets and magnetic cone holders                                |      |
| Operating temperature | -20 °C ÷ + +55 °C                                                                    |      |
|                       |                                                                                      |      |