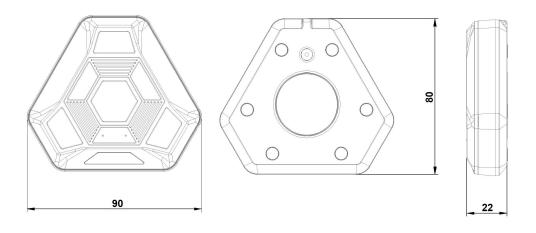

## Descriptio

LightShield is a multi-purpose light signaling solution with a magnetic base. Practical and portable, usable in the road or industrial environment. Also rechargeable individually

| OPTICAL FEATURES      |                                                                                      |      |
|-----------------------|--------------------------------------------------------------------------------------|------|
| Light source          | 27 LEDs                                                                              |      |
| Optics                | 360° + front                                                                         |      |
| Colour                | Amber                                                                                | Blue |
| Flashing modes        | 12 for the single module; 5 for the synchronized operation                           |      |
| ELECTRICAL FEATURES   |                                                                                      |      |
| Power supply          | Rechargeable lithium battery                                                         |      |
| Power consumption     | 25 W                                                                                 |      |
| Charge time           | 4 hours                                                                              |      |
| Operating time        | 20 hours                                                                             |      |
| Power charger         | 100-240 Vac and 12/24Vdc with cigarette lighter adapter (USB cable for the recharge) |      |
| Insulation class      | Class III                                                                            |      |
| MECHANICAL FEATURES   | _                                                                                    |      |
| IP protection degree  | IP65                                                                                 |      |
| Flare weight          | 145 g                                                                                |      |
| Kit case weight       | 4.5 Kg                                                                               |      |
| Flare dimensions      | 90 x 80 x 22 mm                                                                      |      |
| Kit case dimensions   | 365 x 340 x 107 mm                                                                   |      |
| Flare materials       | Polycarbonate, Thermoplastic Polyurethane and Aluminum Alloy                         |      |
| Kit case material     | Polypropylene                                                                        |      |
| Fixing                | Magnetic base, belt pockets and magnetic cone holders                                |      |
| Operating temperature | -20 °C ÷ + +55 °C                                                                    |      |
|                       |                                                                                      |      |