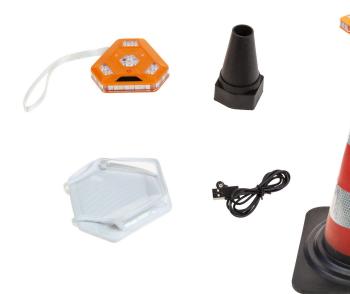

## Descriptio

LightShield is a multi-purpose light signaling solution with a magnetic base. Practical and portable, usable in the road or industrial environment. Also rechargeable individually

| OPTICAL FEATURES      |                                                                                      |      |
|-----------------------|--------------------------------------------------------------------------------------|------|
| Light source          | 27 LEDs                                                                              |      |
| Optics                | 360° + front                                                                         |      |
| Colour                | Amber                                                                                | Blue |
| Flashing modes        | 12 for the single module; 5 for the synchronized operation                           |      |
| ELECTRICAL FEATURES   |                                                                                      |      |
| Power supply          | Rechargeable lithium battery                                                         |      |
| Power consumption     | 25 W                                                                                 |      |
| Charge time           | 4 hours                                                                              |      |
| Operating time        | 20 hours                                                                             |      |
| Power charger         | 100-240 Vac and 12/24Vdc with cigarette lighter adapter (USB cable for the recharge) |      |
| Insulation class      | Class III                                                                            |      |
| MECHANICAL FEATURES   | _                                                                                    |      |
| IP protection degree  | IP65                                                                                 |      |
| Flare weight          | 145 g                                                                                |      |
| Kit case weight       | 4.5 Kg                                                                               |      |
| Flare dimensions      | 90 x 80 x 22 mm                                                                      |      |
| Kit case dimensions   | 365 x 340 x 107 mm                                                                   |      |
| Flare materials       | Polycarbonate, Thermoplastic Polyurethane and Aluminum Alloy                         |      |
| Kit case material     | Polypropylene                                                                        |      |
| Fixing                | Magnetic base, belt pockets and magnetic cone holders                                |      |
| Operating temperature | -20 °C ÷ + +55 °C                                                                    |      |
|                       |                                                                                      |      |