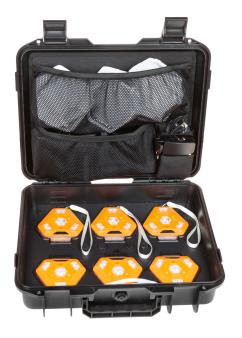

## Descriptio

LightShield is a multi-purpose light signaling solution with a magnetic base. Practical and portable, usable in the road or industrial environment. Also rechargeable individually

| OPTICAL FEATURES      |                                                                                      |      |
|-----------------------|--------------------------------------------------------------------------------------|------|
| Light source          | 27 LEDs                                                                              |      |
| Optics                | 360° + front                                                                         |      |
| Colour                | Amber                                                                                | Blue |
| Flashing modes        | 12 for the single module; 5 for the synchronized operation                           |      |
| ELECTRICAL FEATURES   |                                                                                      |      |
| Power supply          | Rechargeable lithium battery                                                         |      |
| Power consumption     | 25 W                                                                                 |      |
| Charge time           | 4 hours                                                                              |      |
| Operating time        | 20 hours                                                                             |      |
| Power charger         | 100-240 Vac and 12/24Vdc with cigarette lighter adapter (USB cable for the recharge) |      |
| Insulation class      | Class III                                                                            |      |
| MECHANICAL FEATURES   | _                                                                                    |      |
| IP protection degree  | IP65                                                                                 |      |
| Flare weight          | 145 g                                                                                |      |
| Kit case weight       | 4.5 Kg                                                                               |      |
| Flare dimensions      | 90 x 80 x 22 mm                                                                      |      |
| Kit case dimensions   | 365 x 340 x 107 mm                                                                   |      |
| Flare materials       | Polycarbonate, Thermoplastic Polyurethane and Aluminum Alloy                         |      |
| Kit case material     | Polypropylene                                                                        |      |
| Fixing                | Magnetic base, belt pockets and magnetic cone holders                                |      |
| Operating temperature | -20 °C ÷ + +55 °C                                                                    |      |
|                       |                                                                                      |      |