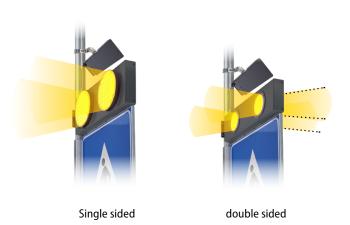

## Safety system for crosswalks with pedestrian radar and flashing lights.

- **1.** The system starts to work when a pedestrian approaches the crosswalks zone within the sensor area.
- 2. The LED lights flash on both sides of the road through a wireless communication.