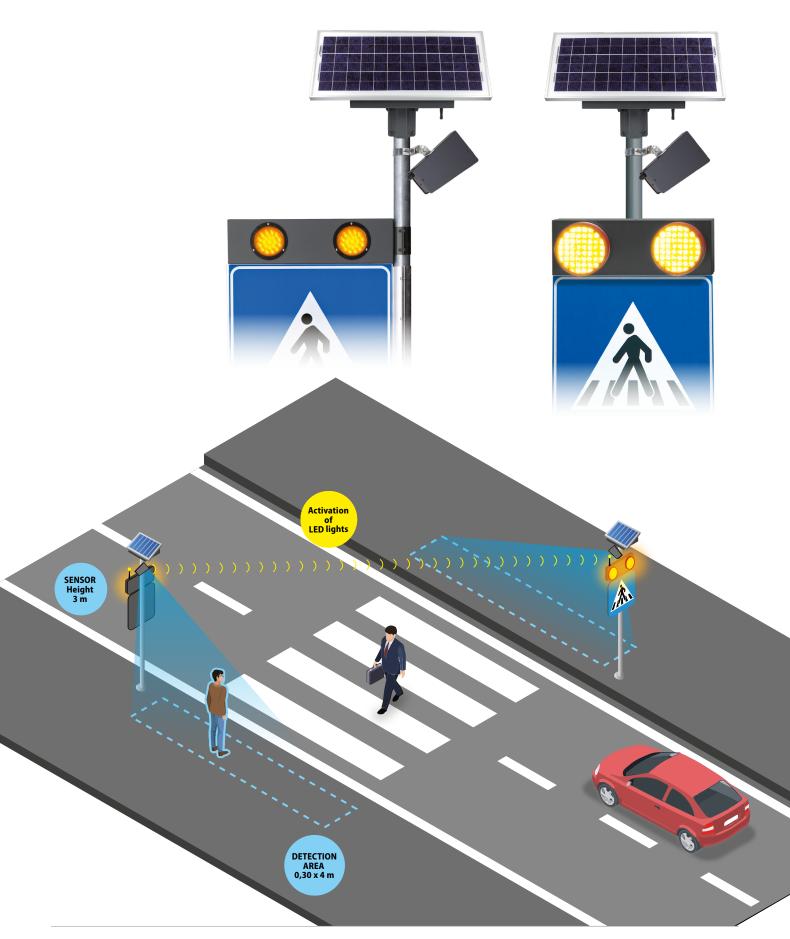

## Safety system for crosswalks with pedestrian radar and flashing lights.

- **1.** The system starts to work when a pedestrian approaches the crosswalks zone within the sensor area.
- 2. The LED lights flash on both sides of the road through a wireless communication.