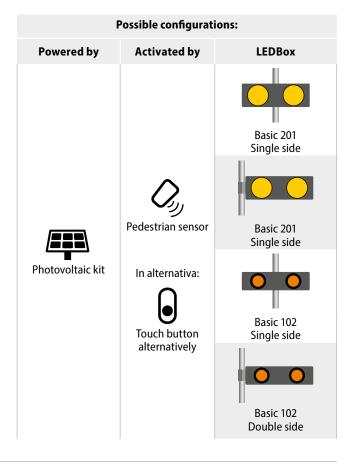

No wiring inside the road.

Easy installation on existing signs.

Energy saving function.

Increased noise immunity.

New flash functions available.

| Certification  | Basic 201<br>Basic 102            | EN12352 - L8H<br>EN12352 - L2H          |
|----------------|-----------------------------------|-----------------------------------------|
| Colour         | •                                 |                                         |
| Powered by     | Photovoltaic kit                  | 20 W - 18 Ah                            |
| Activated by   | Pedestrian sensor<br>Touch button |                                         |
| Fixing         | Ø60<br>Ø90                        |                                         |
| Box dimensions | Basic 201<br>Basic 102            | 600 x 210 x 120 mm<br>600 x 160 x 60 mm |