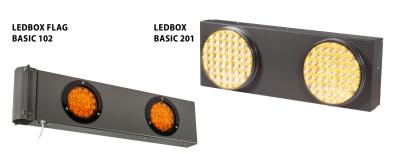

No wiring inside the road.

Easy installation on existing signs.

Energy saving function.

Increased noise immunity.

New flash functions available.

| Certification  | Basic 201<br>Basic 102            | EN12352 - L8H<br>EN12352 - L2H          |
|----------------|-----------------------------------|-----------------------------------------|
| Colour         | •                                 |                                         |
| Powered by     | Photovoltaic kit                  | 20 W - 18 Ah                            |
| Activated by   | Pedestrian sensor<br>Touch button |                                         |
| Fixing         | Ø60<br>Ø90                        |                                         |
| Box dimensions | Basic 201<br>Basic 102            | 600 x 210 x 120 mm<br>600 x 160 x 60 mm |