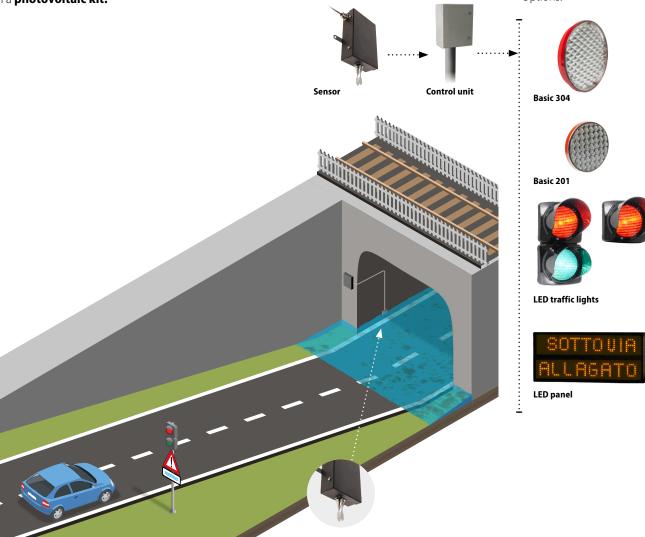

## **UNDERPASS FLOOD DETECTOR**

RAS is a modular alarm system designed to warn road users in case of flooding of underpasses.

The **capacitive technology sensor** is highly reliable and is able to detect flooding and generate an alarm that is transmitted to the control unit.

The control unit is equipped with fixed or flashing outputs to which can be connected LED warning lights, traffic lights or LED message panel.

RAS can be integrated with a **4G router** to send an alarm to the competent authorities.

The system can be powered at **230V** or with a **photovoltaic kit.** 