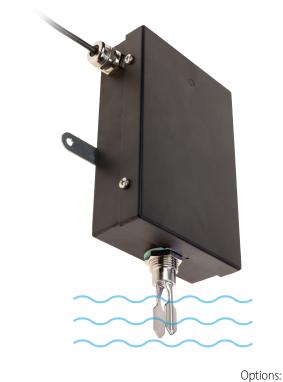

## **UNDERPASS FLOOD DETECTOR**

RAS is a modular alarm system designed to warn road users in case of flooding of underpasses.

The **capacitive technology sensor** is highly reliable and is able to detect flooding and generate an alarm that is transmitted to the control unit.

The control unit is equipped with fixed or flashing outputs to which can be connected LED warning lights, traffic lights or LED message panel.

RAS can be integrated with a **4G router** to send an alarm to the competent authorities.