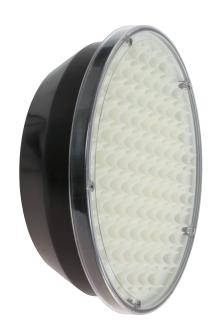

## **BASIC 308**

Basic 308 is a LED warning light for temporary use.

The high luminous efficiency, the uniformity and the wide visual angles, make this product the best in its category.

| Compliance             | EN12352<br>L9M      |
|------------------------|---------------------|
| Input voltage          | 12 VDC - 12/24 VDC  |
| Colour                 | <ul><li>●</li></ul> |
| Max. power consumption | 17.5 W              |
| Dimensions             | Ø 333 x 110 mm      |