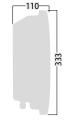

## **BASIC 308**

Basic 308 is a LED warning light for temporary use.

The high luminous efficiency, the uniformity and the wide visual angles, make this product the best in its category.

| Compliance             | EN12352<br>L9M      |
|------------------------|---------------------|
| Input voltage          | 12 VDC - 12/24 VDC  |
| Colour                 | <ul><li>●</li></ul> |
| Max. power consumption | 17.5 W              |
| Dimensions             | Ø 333 x 110 mm      |