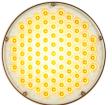

## **BASIC 308**

Basic 308 is a LED warning light for temporary use.

The high luminous efficiency, the uniformity and the wide visual angles, make this product the best in its category.

| Compliance             | EN12352<br>L9M      |
|------------------------|---------------------|
| Input voltage          | 12 VDC - 12/24 VDC  |
| Colour                 | <ul><li>●</li></ul> |
| Max. power consumption | 17.5 W              |
| Dimensions             | Ø 333 x 110 mm      |