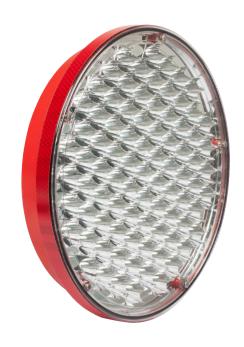

## **BASIC 304**

Basic 304 is the flat version of the Basic 302. The high luminous efficiency, the uniformity and the wide visual angles, make this product the best in its category.

| Certification          | UNI EN12352<br>L9H - L9M |  |
|------------------------|--------------------------|--|
| Input voltage          | 12 VDC - 12/24 VDC       |  |
| Colour                 | •                        |  |
| Max. power consumption | 17.5 W                   |  |
| Dimensions             | Ø 333 x 64 mm            |  |