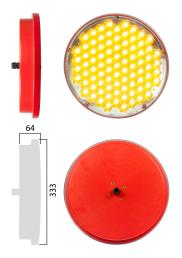

## **BASIC 304**

Basic 304 is the flat version of the Basic 302. The high luminous efficiency, the uniformity and the wide visual angles, make this product the best in its category.

| Certification          | UNI EN12352<br>L9H - L9M |  |
|------------------------|--------------------------|--|
| Input voltage          | 12 VDC - 12/24 VDC       |  |
| Colour                 | •                        |  |
| Max. power consumption | 17.5 W                   |  |
| Dimensions             | Ø 333 x 64 mm            |  |