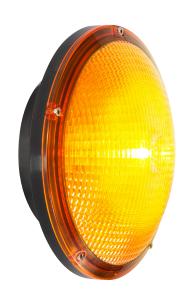

## **BASIC 210**

Basic 210 is a LED warning light for temporary use.

It is available in different models and it is suitable for all the applications where there is a need to warn, inform or guide road users.