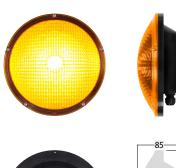

| Certification          | EN12352<br>L8H - L8M |
|------------------------|----------------------|
| Input voltage          | 12/24 VDC            |
| Colour                 | <b>○ ● ●</b>         |
| Max. power consumption | 6 W                  |
| Dimensions             | Ø 210 x 85 mm        |