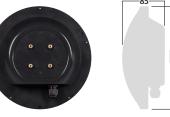

| Certification          | EN12352<br>L8H - L8M |
|------------------------|----------------------|
| Input voltage          | 12/24 VDC            |
| Colour                 | <b>○ ● ●</b>         |
| Max. power consumption | 6 W                  |
| Dimensions             | Ø 210 x 85 mm        |