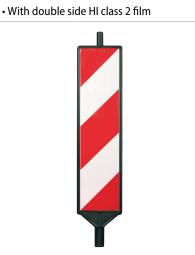

| Certification<br>EN 12352 | Basic 210: L8H - L8M                          |
|---------------------------|-----------------------------------------------|
| Sequence type             | Self-configuring                              |
| Colour                    | •                                             |
| Input voltage             | 12 V                                          |
| Connection cables         | 6 - 13 - 19 - 25 - 39 m                       |
| Power supply cable        | 10 m                                          |
| Fixing                    | Panel adapter,<br>bracket for 48 o 60 mm pole |