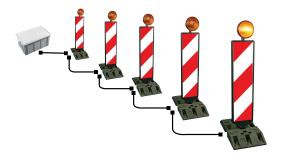

## LED SEQUENCE LIGHT SYSTEM SELF-CONFIGURING.

All the lights are the same model. Electronic control integrated into the lights.

Standard day and night operation. on request only night.

12V standard 230/12V input on request.

| Certification<br>EN 12352 | Basic 210: L8H - L8M                          |
|---------------------------|-----------------------------------------------|
| Sequence type             | Self-configuring                              |
| Colour                    | •                                             |
| Input voltage             | 12 V                                          |
| Connection cables         | 6 - 13 - 19 - 25 - 39 m                       |
| Power supply cable        | 10 m                                          |
| Fixing                    | Panel adapter,<br>bracket for 48 o 60 mm pole |