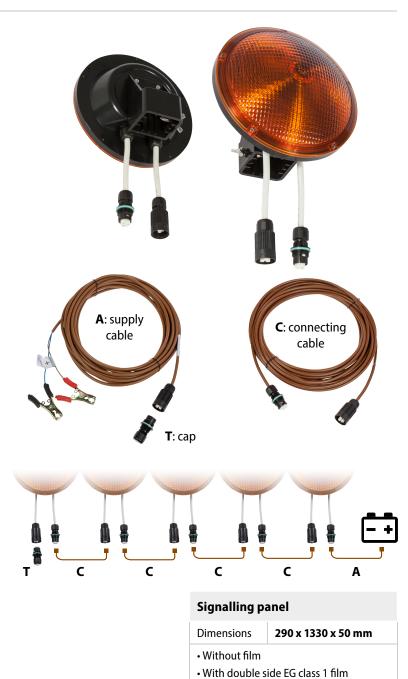

## LED SEQUENCE LIGHT SYSTEM SELF-CONFIGURING.

All the lights are the same model. Electronic control integrated into the lights.

Standard day and night operation. on request only night.

12V standard 230/12V input on request.

| Certification<br>EN 12352 | Basic 210: L8H - L8M                          |
|---------------------------|-----------------------------------------------|
| Sequence type             | Self-configuring                              |
| Colour                    | •                                             |
| Input voltage             | 12 V                                          |
| Connection cables         | 6 - 13 - 19 - 25 - 39 m                       |
| Power supply cable        | 10 m                                          |
| Fixing                    | Panel adapter,<br>bracket for 48 o 60 mm pole |