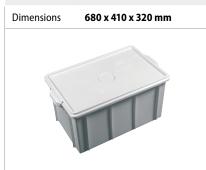

**Battery case** 

Base in recycled rubber

Dimensions
800 x 400 x 120 mm

Weight
27 kg ±15%

Colspan="2">Colspan="2">Colspan="2">Colspan="2">Colspan="2">Colspan="2">Colspan="2">Colspan="2">Colspan="2">Colspan="2">Colspan="2">Colspan="2">Colspan="2">Colspan="2">Colspan="2">Colspan="2">Colspan="2">Colspan="2">Colspan="2">Colspan="2">Colspan="2">Colspan="2"

Veight
27 kg ±15%

Colspan="2">Colspan="2">Colspan="2">Colspan="2">Colspan="2">Colspan="2">Colspan="2">Colspan="2">Colspan="2">Colspan="2">Colspan="2">Colspan="2">Colspan="2">Colspan="2"

Veight
Colspan="2"